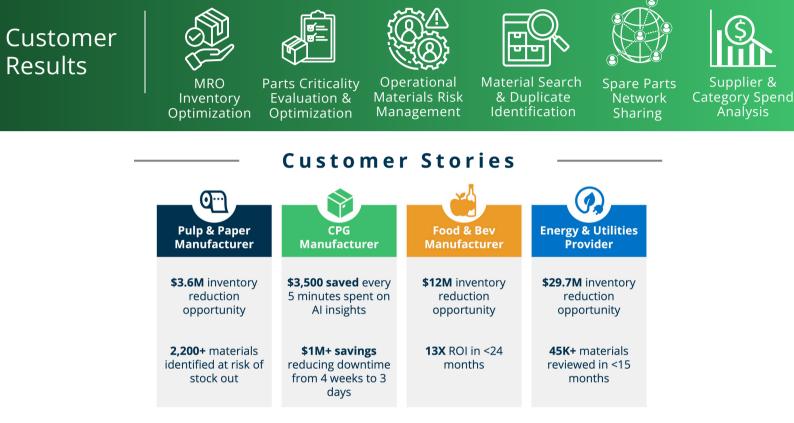

## Al-Driven Optimization for MRO Supply Chains

Al-driven min/max stocking optimization to reduce wasted working capital, manage risk, improve uptime and material availability, and drive operational efficiency across your entire enterprise

## Al-Driven Optimization for MRO Supply Chains

Overcome organizational data silos to ensure you'll have right part at the right price, place, and time.

## WHY VERUSEN?

- ✓ **Harmonize MRO data** across your enterprise without time consuming, costly data cleanses
- Simultaneously optimize existing inventory levels while reducing risk
- ✓ Capture the **team expertise & knowledge** for improved decision-making
- $\checkmark$  Onboard quickly with **minimal IT resources** & unlock value within 60 days