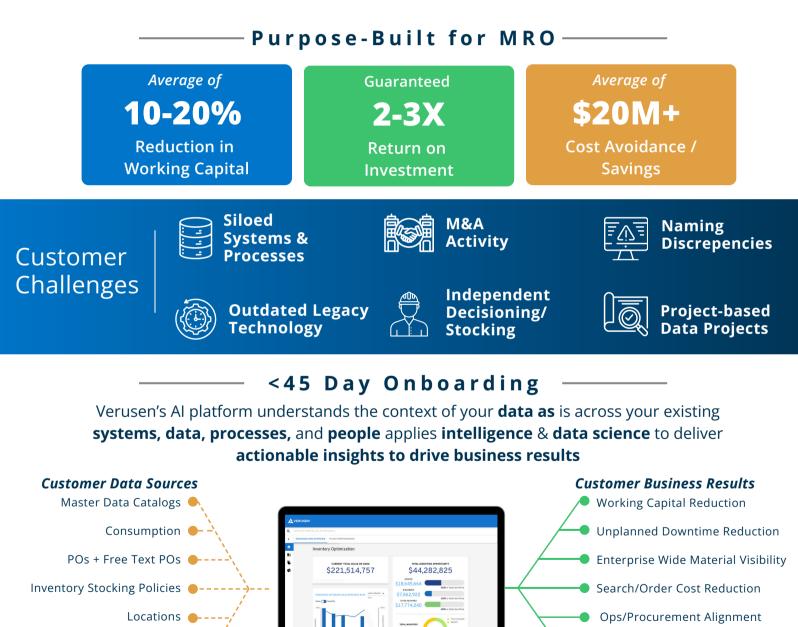

## Al-Driven Optimization for MRO Supply Chains

Al-driven min/max stocking optimization to reduce wasted working capital, manage risk, improve uptime and material availability, and drive operational efficiency across your entire enterprise

## Al-Driven Optimization for MRO Supply Chains

Overcome organizational data silos to ensure you'll have right part at the right price, place, and time.

## WHY VERUSEN?

- ✓ **Harmonize MRO data** across your enterprise without time consuming, costly data cleanses
- Simultaneously optimize existing inventory levels while reducing risk
- ✓ Capture the **team expertise & knowledge** for improved decision-making
- $\checkmark$  Onboard quickly with **minimal IT resources** & unlock value within 60 days